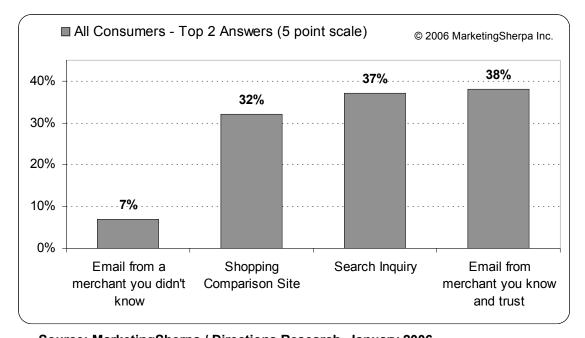

# **What's Motivating Consumers?**

Source: MarketingSherpa / Directions Research, January 2006